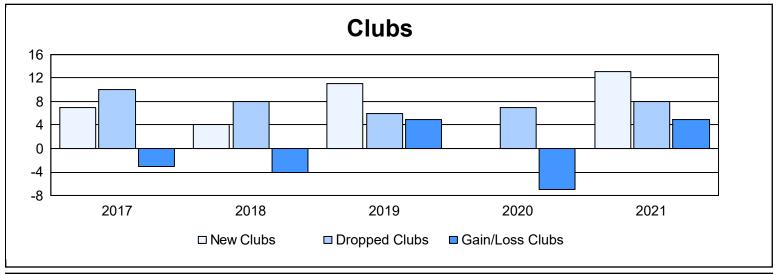

| Year      | New<br>Clubs | Dropped<br>Clubs | Gain/<br>Loss<br>Clubs | New<br>Members | Charter<br>Members | Reinstate<br>Members | Transfer<br>Members | Total<br>Member<br>Added | Total<br>Members<br>Dropped | Gain/<br>Loss<br>Members |
|-----------|--------------|------------------|------------------------|----------------|--------------------|----------------------|---------------------|--------------------------|-----------------------------|--------------------------|
| 2016-2017 | 7            | 10               | -3                     | 506            | 209                | 43                   | 51                  | 809                      | 913                         | -104                     |
| 2017-2018 | 4            | 8                | -4                     | 338            | 149                | 73                   | 6                   | 566                      | 733                         | -167                     |
| 2018-2019 | 11           | 6                | 5                      | 329            | 323                | 30                   | 5                   | 687                      | 606                         | 81                       |
| 2019-2020 | 0            | 7                | -7                     | 215            | 20                 | 62                   | 4                   | 301                      | 652                         | -351                     |
| 2020-2021 | 13           | 8                | 5                      | 367            | 447                | 75                   | 5                   | 894                      | 601                         | 293                      |
| Average   | 7            | 8                | -1                     | 351            | 230                | 57                   | 14                  | 651                      | 701                         | -50                      |